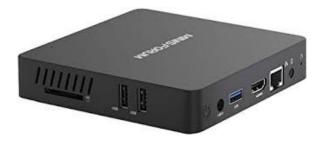

Minisforum Z83-F (Fanless)

**CPU**: Intel Atom X5-Z8350 (upto 1,92 GHz)

**RAM**: 4 GB DDR3L **Price**: about 130 €

Perfect silence operation About 20 inputs and/or 20 outputs 200 Mbps of maximum stream capacity Suited for a small studio and testing evaluation