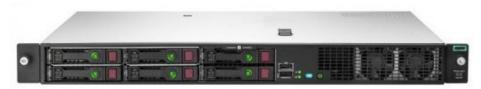

HPE ProLiant DL20 Gen10 G5420 1P 8 GB-U (Rack 1U)

**CPU**: Intel® Pentium® G5420 (2 cores/4 threads, 3.8 GHz)

**RAM**: UDIMM 8 GB **Price**: about 580 €

Commonly used in datacenters for 24/7 servers More than 128 streams 600 Mbps of overall stream capacity Suited for any headend (cable, satellite and terrestial) and studios