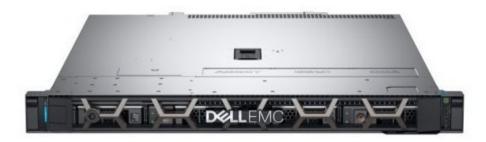

## HARDWARE EXAMPLES

DELL PowerEdge R240 Server (Rack 1U)

**CPU**: Intel® Xeon® E-2234 3.6GHz, 8M cache, 4C/8T, turbo (71W)

RAM: 16GB 2666MT/s DDR4 ECC UDIMM

**Price**: about 870 €

Commonly used in datacenters for 24/7 servers More than 256 streams 1 Gbps of overall stream capacity Suited for any headend (cable, satellite and terrestial)